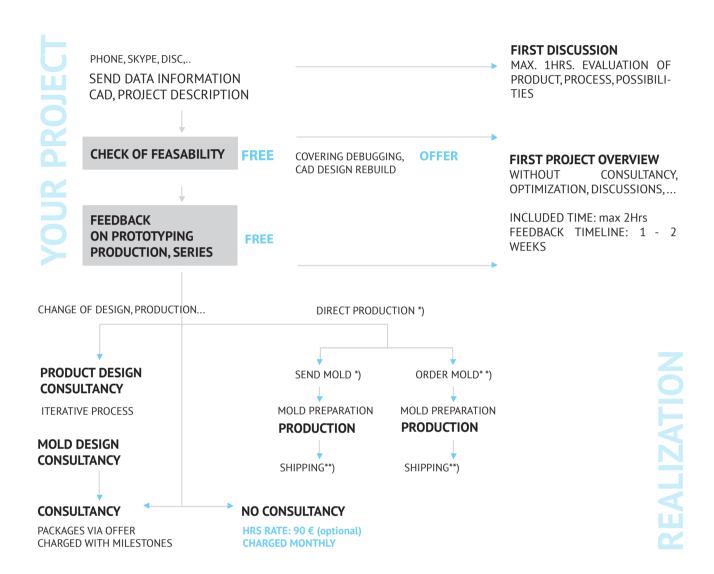

For a common understanding of our service, here's our structure:

## **BUSINESS TERMS & REGULATIONS -> GENERAL AGB (ONLINE)**

- WITH OFFICIAL ORDER
- CONDITION STATEMENTS
- SHIPPING
- LIABILITY

## **GENERAL PAYMENT CONDITIONS**

- 50 % ADVANCE WITH ORDER
- 40 % WITH PRODUCTION STATUS 50 %
- 10 % BEFORE SHIPPING

## **SPECIAL PAYMENT CONDITIONS:**

- INDIVIDUAL REGULATIONS WITH AT LEAST 4 ORDERS A YEAR AND TOTAL VALUE > 10K  $\mathop{\in}$ 

\*) NO LIABILITY... (3rd Party Producer)
ON MOLD, PRODUCTION SUCESS, PRODUCT
QUALITY, MECH. PROPERTIES, PRODUCES AS FREE
OF DESIGN

BE CHARGED WITHOUT LIABILITY.

CLIENT ORDERS PRODUCTION -> FULL COSTS WILL

TECHNICAL PROP. /DETAILS ARE NOT OK BUT

\*\*) MIN. ORDER: 10 Elements 6-8 WEEKS FROM MOLD ARRIVAL. \*\*) ORDERS AT LEAST 6 - 8 WEEKS IN ADVANCE (before Shipping is expected)

\*\*) SHIPPING COSTS WILL BE ESTIMATED (DHL, SCHENKER, ...) | PICK-UP POSSIBLE | PACKING & SHIPPING 3 WEEKS | SHIPPING WILL BE CHARGED UPFRONT

IN CASE OF WARNING CLIENT:

ACCEPTED WITH ORDER!